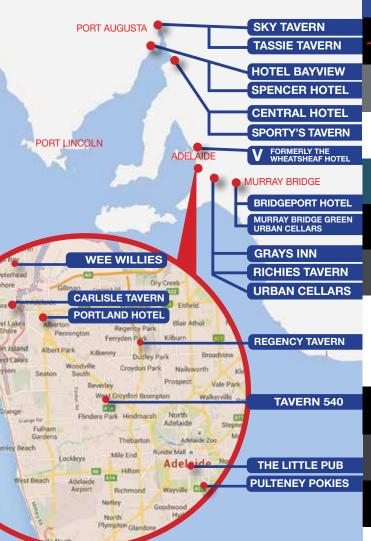

## **EDP HOTELS S.A. VENUES**

EDP Hotels respects your privacy and complies with the National Privacy Principles.

CENTRAL

4 TASSIE STREET PORT AUGUSTA P: 08 8642 3906 www.skytavern.com.au

12 COMMERCIAL ROAD, PORT AUGUSTA P: 08 8642 2522 www.tassietavern.com.au

CORNER FORSYTH & FARRELL ST WHYALLA P: 08 8645 8544 www.hotelbayview.com.au

1 FORSYTH ST WHYALLA P: 08 8645 8411 www.spencerhotel.com.au

30 ALEXANDER ST PORT PIRIE 08 8632 1031 www.centralhotelportpirie.com.au

150 WARNERTOWN ROAD, SOLOMONTOWN P: 08 8632 2119 www.sportiestavern.com.au

OLD PORT WAKEFIELD ROAD VIRGINIA P: 08 8380 9160 www.wheatsheaf.com.au

2 BRIDGE STREET, MURRAY BRIDGE P: 08 8532 2002 www.bridgeporthotel.com.au

63 GAWLER STREET, MOUNT BARKER P: 08 8391 1014 www.graysinn.com.au

24 HUTCHINSON STREET, MOUNT BARKER P: 08 8398 4244 www.richiestavern.com.au

565 MILITARY ROAD LARGS NORTH P: 08 8248 2297 www.weewillies.com.au

39 CARLISLE STREET, ETHELTON SA 5015 08 8449 6650 www.carlisletavern.com.au

286 COMMERCIAL ROAD, PORT ADELAIDE P: 08 8447 4744 www.portlandhotel.net.au

DAYS ROAD, REGENCY TAVERN P: 08 8268 6754 www.regencytavern.com.au

540 PORT ROAD, ALLENBY GARDENS P: 08 8346 2838 www.tavern540.com.au

17 HINDLEY STREET, ADELAIDE P: 08 8231 3225 www.thelittlepub.com.au

471 PULTENEY STREET, ADELAIDE P: 08 8232 3252 www.pulteneypokies.com.au

For a full list of venues go to www.edphotels.com.au